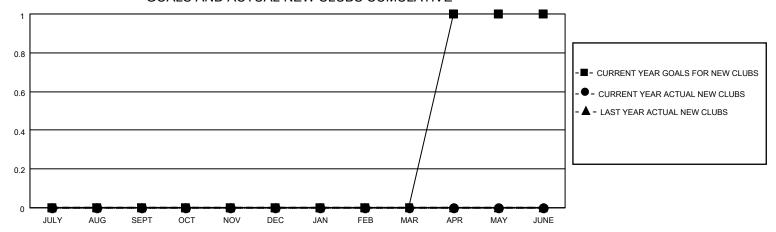

## District 11 E1

| Clubs         |               |             |               | Members               |                        |                         |                                                    |
|---------------|---------------|-------------|---------------|-----------------------|------------------------|-------------------------|----------------------------------------------------|
|               | RESULTS FOR   | R 2022-2023 |               | RESULTS FOR 2022-2023 |                        |                         |                                                    |
| QUARTER       | NEW CLUB GOAL | NEW CLUBS   | DROPPED CLUBS | QUARTER MEMB          | BER GROWTH NET<br>GOAL | MEMBER GROWTH<br>ACTUAL | DROPPED<br>MEMBERS ACTUAL<br>(including transfers) |
| JULY/AUG/SEPT | 0             | 0           | 0             | JULY/AUG/SEPT         | 50                     | 20                      | 35                                                 |
| OCT/NOV/DEC   | 0             | 0           | 0             | OCT/NOV/DEC           | 50                     | 0                       | 0                                                  |
| JAN/FEB/MAR   | 0             | 0           | 0             | JAN/FEB/MAR           | 20                     | 0                       | 0                                                  |
| APR/MAY/JUNE  | 1             | 0           | 0             | APR/MAY/JUNE          | 10                     | 0                       | 0                                                  |

### GOALS AND ACTUAL NEW CLUBS CUMULATIVE