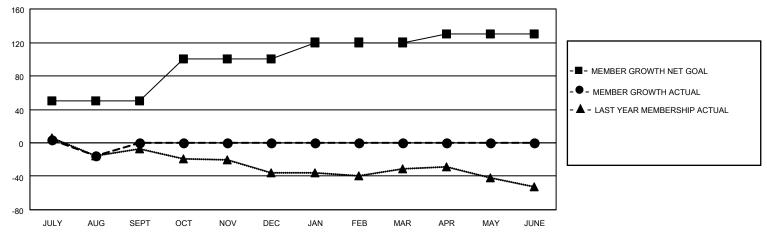

## District 11 E1

| Clubs         |               |             |               | Members               |                        |                         |                                                    |
|---------------|---------------|-------------|---------------|-----------------------|------------------------|-------------------------|----------------------------------------------------|
|               | RESULTS FOR   | R 2022-2023 |               | RESULTS FOR 2022-2023 |                        |                         |                                                    |
| QUARTER       | NEW CLUB GOAL | NEW CLUBS   | DROPPED CLUBS | QUARTER MEMB          | BER GROWTH NET<br>GOAL | MEMBER GROWTH<br>ACTUAL | DROPPED<br>MEMBERS ACTUAL<br>(including transfers) |
| JULY/AUG/SEPT | 0             | 0           | 0             | JULY/AUG/SEPT         | 50                     | 20                      | 35                                                 |
| OCT/NOV/DEC   | 0             | 0           | 0             | OCT/NOV/DEC           | 50                     | 0                       | 0                                                  |
| JAN/FEB/MAR   | 0             | 0           | 0             | JAN/FEB/MAR           | 20                     | 0                       | 0                                                  |
| APR/MAY/JUNE  | 1             | 0           | 0             | APR/MAY/JUNE          | 10                     | 0                       | 0                                                  |

### GOALS AND ACTUAL MEMBERS CUMULATIVE

| DROPPED CLUBS: 0 |    | 10 CLUBS OF 39 ADDED 1 OR | GENDER DISTRIBUTION           |                           |  |
|------------------|----|---------------------------|-------------------------------|---------------------------|--|
|                  |    | MORE NEW MEMBERS          | MALE                          | 596 (64.57%)              |  |
| DROPPED MEMBERS  |    |                           | FEMALE<br>NON BINARY          | 325 (35.21%)<br>0 (0.00%) |  |
| DECEASED         | 1  |                           | PREFER NOT TO ANSWER          | 2 (0.22%)                 |  |
| CLUB CANCELLED   | 0  | CLICK HERE FOR CUMULATIVE | TOTAL FAMILY UNIT MEMBERS 260 |                           |  |
| OTHER            | 34 | MEMBERSHIP DATA           |                               |                           |  |
| TOTAL            | 35 |                           | FAMILY MEMBERS PAYING HAI     | F DUES 132                |  |
|                  |    |                           |                               |                           |  |